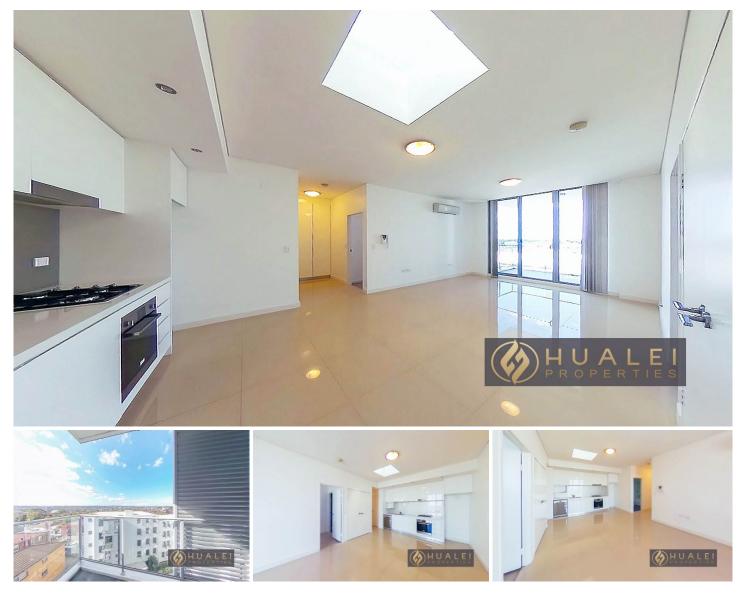

## G05/363 Beamish Street Campsie NSW

\* Please feel free to contact Elisa at 0410 832 868 for more information \*

Modern two bedrooms apartment located just only minutes walking distance to Campsie station, bus stop directly outside. Woolworths (within 500m) and a bustling array of eateries, restaurants, cafes, bars, retails outlets and amenities.

## Other Features:

- Open plan fully tiled living flow to a good-sized sunny balcony with area view

- Modern gas kitchen, granite bench top and dining area
- Generous 2 bedrooms, master bedroom with en-suite,