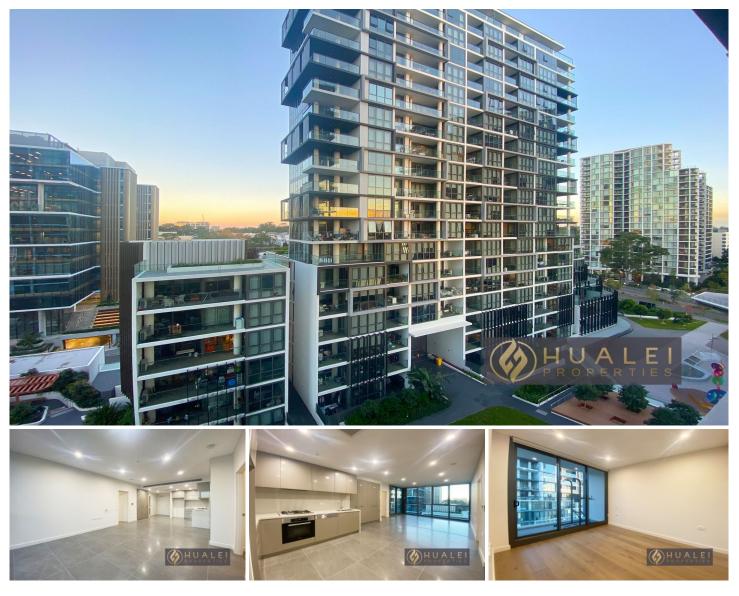

## 905A/101 Waterloo Road Macquarie Park NSW

\* Preferred lease term from 6 months, applications welcome.

This as new spacious 2 bedrooms 2 bathrooms 1 parking apartment located at the best convenient position of Macquarie Park. It seamlessly links into the adjacent Macquarie Shopping Centre to enjoy resident-only direct access. Macquarie Park train station and bus interchange on your doorstep, close to Macquarie University, nearby Macquarie Business Park.

**Property Features:** 

- Kitchens complete with Caesars tone island benches and Miele appliances

- Two spacious bedrooms with built-in wardrobes

Building Size : 88 sqm Land Size View

: 107 sqm

: https://www.hualei.com.au/lease/nsw/no rthern-suburbs/macquarie-park/residenti al/apartment/7326084