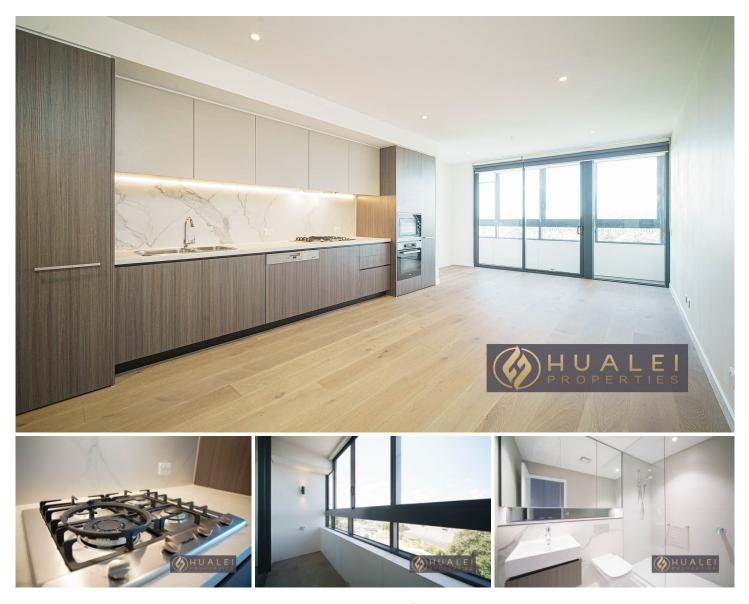

## 806/13 Halifax Street Macquarie Park NSW

\* Please feel free to contact Helena at 0478 485 807 for more information \*

This spacious studio with an enclosed balcony faces North East with plenty of sunlight and views. Privately positioned with high ceilings, hardwood floors and high end contemporary finishes. Common areas - gardens, pool, terraces, BBQs, bike racks, parcel locker, 24/7 security.

## Pet friendly building!

Conveniently located - within walking distance to major retail outlets - Coles, Harvey Norman, Officeworks and Macquarie Shopping Centre. Located above essential services - Medical Centre, Dentistry, Pathology, Physio, Pharmacy, Gym and a Childcare Centre. 1 🚔