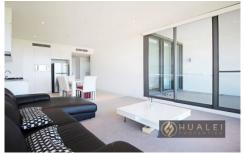

## **Property Features:**

- Open plan living design flow to an generous balcony with spacious view
- Modern kitchen with gas cooking, and modern appliances
- One good-sized bedroom with a built-in robe
- One bathroom with floor to ceiling tiles