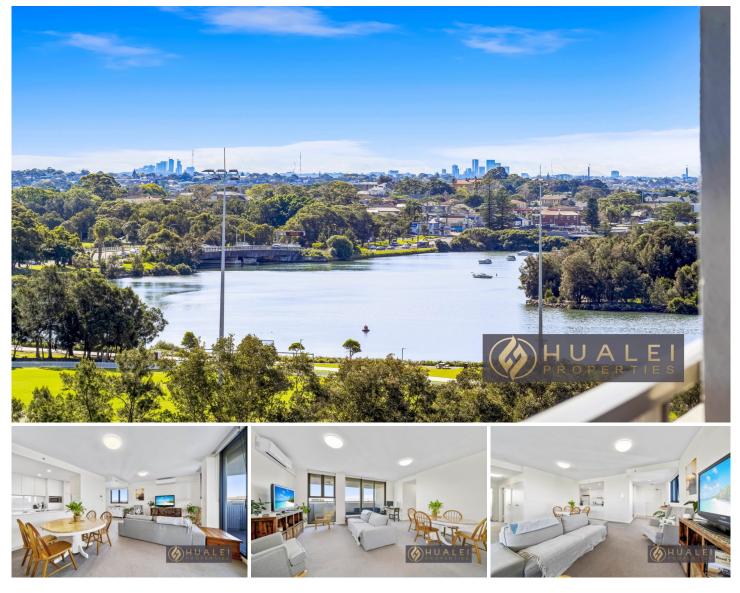

## 801/36-42 Levey Street Wolli Creek NSW

\* Please feel free to contact Helena at 0478 485 807 for more information \*

\* Furniture are for display ONLY \*

Natural light-filled into this two bedroom modern apartment, capturing appealing park, water and city views. Combination of the most aesthetic stylish interior design with a generous enjoyable floorplan. Iconic residential building located in one of the most fast-growing suburbs - Wolli Creek. Few minutes walking distance to train station, bus stops, Woolworths, restaurants, and other abundance amenities, close proximity to Sydney CBD.