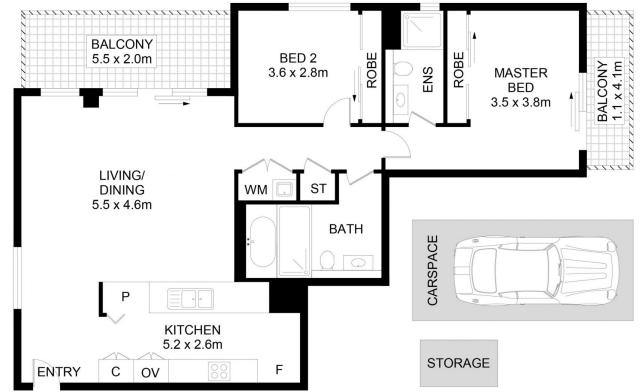

## 801/36-42 Levey Street, Wolli Creek

DISCLAIMER: No liability for the accuracy of details contained within our floor plans. All plans are drawn and also checked to the best of our ability, however information contained in our floor plans such as area calculations are approximate, and have not been surveyed or drawn to scale. Our floor plans are for representational purposes only and should be used as such. Do not attempt to refer to our floor plans for structural or detailed information.