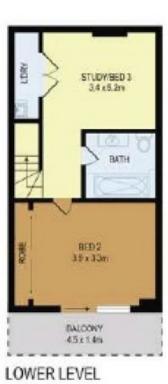

## 311/208 Coward Street Mascot NSW

\* Please feel free to contact Elisa at 0410 832 868 for more information \*

This apartment has ample character and is ideal for share accommodation, young families, even those who need time to study or work on their business matters in total privacy without feeling boxed in.

Located in the heart of Mascot's premium residential district. It is ready to enjoy immediately, only moments away from Mascot station, shops, restaurants, schools, and universities. You will have very easy access to both Airport and CBD by catching Mascot Rail Link.

Mascot Public School, St Peters Public School, Botany Public School, Gardeners Road Public School, and J J Cahill Memorial High School are within the catchment.

3 📮 2 🚍 2 🖨

**View :** https://www.hualei.com.au/lease/nsw/eastern-sub urbs/mascot/residential/apartment/7336442