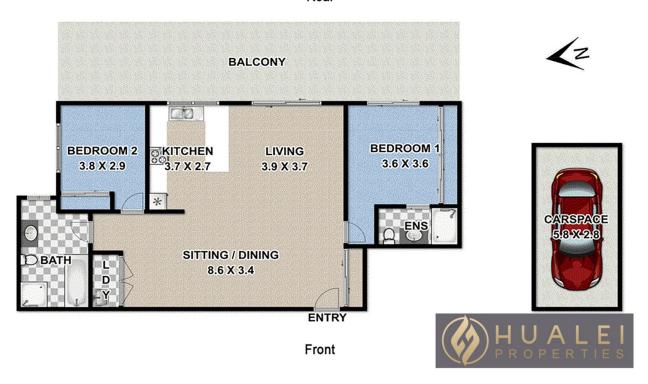

## 20/12 Hope Street Rosehill NSW

\* Please feel free to contact Danny at 0433 927 379 for more information \*

This stunning ground floor 2-bedroom apartment is situated in a small security block with convenience to local amenities, and only 350 m from Rosehill Train station. Close to Rosehill Woolworths, Parramatta CBD, Rosehill racecourse, local shops, schools, childcare centres and Western Sydney University. With easy access to M4 motorway, Cumberland Highway, M2 and M7 motorways.