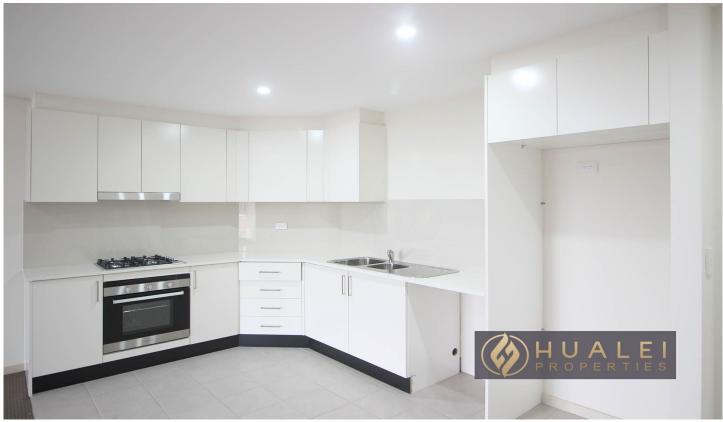

## Property Features:

- Open-plan living design with access to the balcony
- Modern kitchen with stone bench tops and gas cooking
- Two spacious bedroom with carpet, main room with walk-in wardrobe, and a second bedroom with mirrored built-in