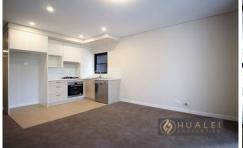

## **Property Features:**

- Combined lounge and kitchen with gas cooking and stainless appliances
- 1 Bedroom + 1 individual study room (with door and windows)
- Generous bedroom with built-in