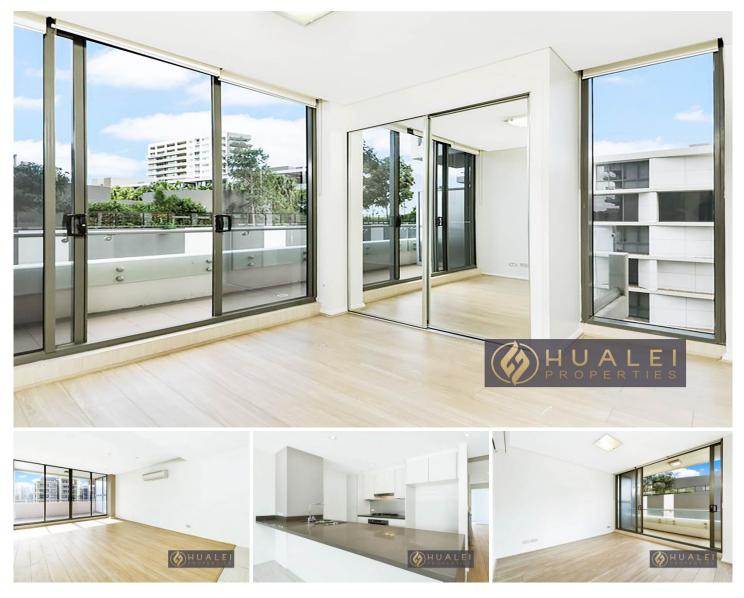

## 506/20 Gadigal Avenue Zetland NSW

\* Please feel free to contact Helena at 0478 485 807 for more information \*

Combining location and lifestyle in contemporary city style living, this two-bedroom apartment rests in the landmark building of Victoria Park. Door step to East Village shopping and restaurants. Short stroll to Green Square Train station and buses to Universities. The building offers onsite concierge, 24 hour security, heated pool, sauna, spa, gym, ample visitor parking and there is a childcare centre on site.

## Apartment Features:

- Split level design with spacious open-plan living, adjoining

**View :** https://www.hualei.com.au/lease/nsw/eastern-sub urbs/zetland/residential/apartment/7349170

Helena YU 0478 485 807